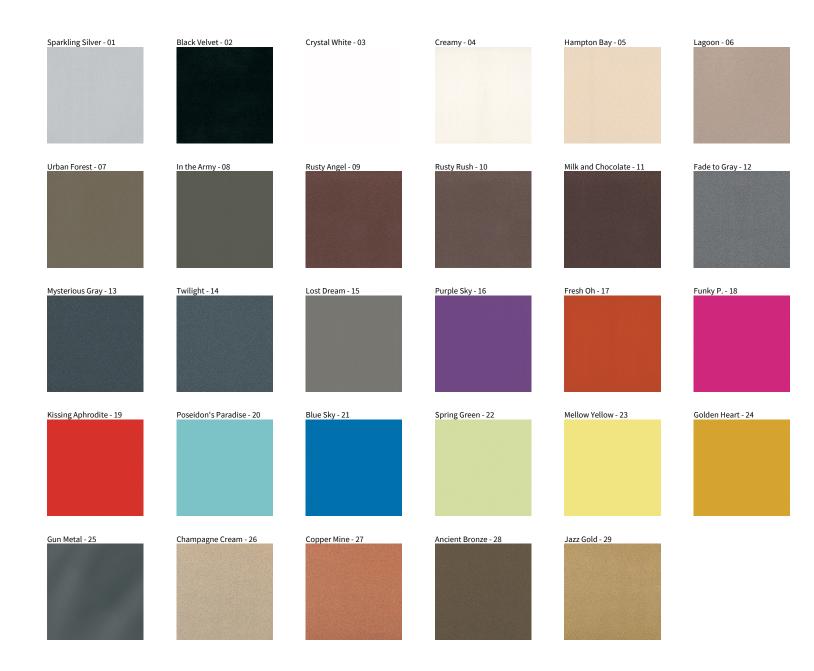

## **GLORIOUS SLIM SUSPENSION**

COLOR FINISH CHART

| PROJECT  |  |  |
|----------|--|--|
| TYPE     |  |  |
| NOTES    |  |  |
| QUANTITY |  |  |
| DATE     |  |  |

**Digital:** Not all screens are calibrated the same, and therefore, colors will appear differently between screens. **Physical:** When texture is involved, there will be variations in color, character and tone within a product series and between product families.

**Gun Metal:** No Gun Metal finish is alike. It combines a mixture of transparent and black color particles which ensures a highly individual effect and no luminaire being identical. **Champagne Cream, Copper Mine, Ancient Bronze + Jazz Gold:** These finishes have slight fading from specific powder coating production. Each luminaire will slightly vary.